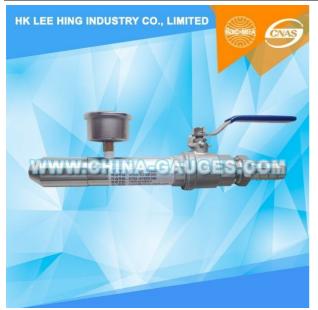

1/2 Pages

This tester is used for the verification test of the degree of protection to the risk of water penetration provided by the wrapper of equipment in fulfillment of **IPX5** according to the **IEC 60529**.

The device consists of a jet handle that is equipped with a pressure gauge and an easy-to-adjust flow valve. The interchangeable nozzles assemble easily to the jet handle. The nozzles are made from stainless steel.

| Item                                         | IPX5                                                                                                                                              |
|----------------------------------------------|---------------------------------------------------------------------------------------------------------------------------------------------------|
| Water supply                                 | Water flow rate > 12.5L/min±5% clean water witho ut inclusion.<br>It can be achieved by the stainless steel water tank and pressurized equipment. |
| The nozzle diameter                          | 6.3 mm                                                                                                                                            |
| Water flow                                   | 12.5±0.625L/min, Flow meter is adjustable.                                                                                                        |
| Testing time                                 | Not less than 1 min/m2 (not less than 3 mins)                                                                                                     |
| Environment requirements                     | Dedicated IP waterproof test room whose width is more than 3m, With good function of inflow and drainage. Wall installation.                      |
| The distance from jet nozzle<br>to enclosure | 2.5~3m                                                                                                                                            |
| Pressure Gauge                               | 0 - 2.5 bar ( 0 - 0.25 MPa )                                                                                                                      |
| Reference standards                          | IEC60529,IEC60598-1,IEC60335-1,IEC60745-1                                                                                                         |
| Nozzle Material                              | Stainless Steel                                                                                                                                   |
| Include                                      | Pressure gauge, Stainless steel nozzle IPX5, Valve for water flow regulation and shut off,<br>Hose connector.                                     |