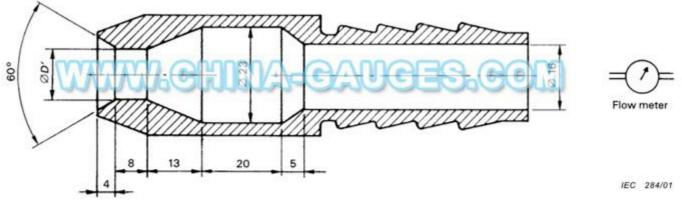

HK LEE HING INDUSTRY CO., LIMITED

2/2 Pages

Dimensions in millimetres

D' = 6,3 for the test of 14.2.5 (second characteristic numeral 5)

Figure 6 – Test device to verify protection against water jets (hose nozzle)