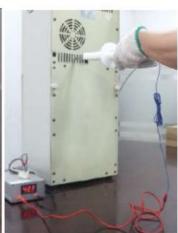

## 2. Application:

- 1. Turn on the tested sample, one head of the device connect to the plug. According to different standard, the connection to the ground wire need to follow to the standard.
- 2. Connect the other head of the device to the testing tool. According to different standard, it will need to exert certain thrust. Please try to use with the tools with thrust.
- 3. During the test, if there's any sound indicating, which means the sample is not pass the test.