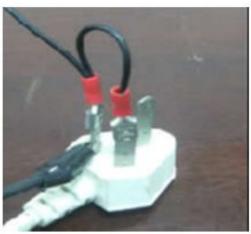

## 2. Application:

- 1. Turn on the tested sample, one head of the device connect to the plug. According to different standard, the connection to the ground wire need to follow to the standard.
- 2. Connect the other head of the device to the testing tool. According to different standard, it will need to exert certain thrust. Please try to use with the tools with thrust.
- 3. During the test, if there's any sound indicating, which means the sample is not pass the test.