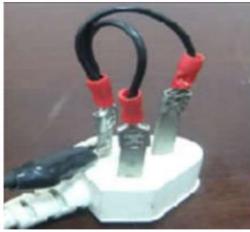

## 2. Application:

- 1. Turn on the tested sample, one head of the device connect to the plug. According to different standard, the connection to the ground wire need to follow to the standard.
- 2. Connect the other head of the device to the testing tool. According to different standard, it will need to exert certain thrust. Please try to use with the tools with thrust.
- 3. During the test, if there's any sound indicating, which means the sample is not pass the test.