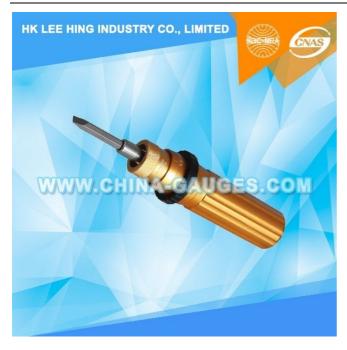

**Hand Held Preset Torque Screwdriver Tester Meter** 

## **Applicatiion:**

SRT Torque Driver is applied in fasten pieces which have torque request, it can fasten the fastener according to pre-set torque driver. The products have bidirectional load, may pre-set the torque value, if surpasses the setting value, the driver will be idling, it can control the dynamics of thread effectively.

## **Technical Parameters:**

- 1. General join head;
- 2. Bidirectional operation;
- 3. Preset torque value.

| Model            | SRT-0.3        | SRT-0.6    | SRT-1.2    | SRT-3         | SRT-6  | SRT-12      |
|------------------|----------------|------------|------------|---------------|--------|-------------|
| Capacity         | 0.1~0.3N.m     | 0.2~0.6N.m | 0.4~1.2N.m | 1~3N.m        | 2∼6N.m | 4~12N.m     |
| Min scale        | 0.005N.m       | 0.01N.m    | 0.02N.m    | 0.05N.m       | 0.1N.m | 0.2N.m      |
| Accuracy         | ±5%            |            |            |               |        |             |
| Length           | 122mm          |            |            | 137mm         |        | 148mm       |
| Dimension        | φ27.1×121.6mm  |            |            | φ36.2×136.2mm |        | φ40×147.5mm |
| Tie-in dimension | 6.35 (hexagon) |            |            |               |        |             |
| Apply            | M1             | M2         | M3         | M4            | M5     | M8          |
| Wight            | 0.1kg          |            |            | 0.2kg         |        | 0.3kg       |