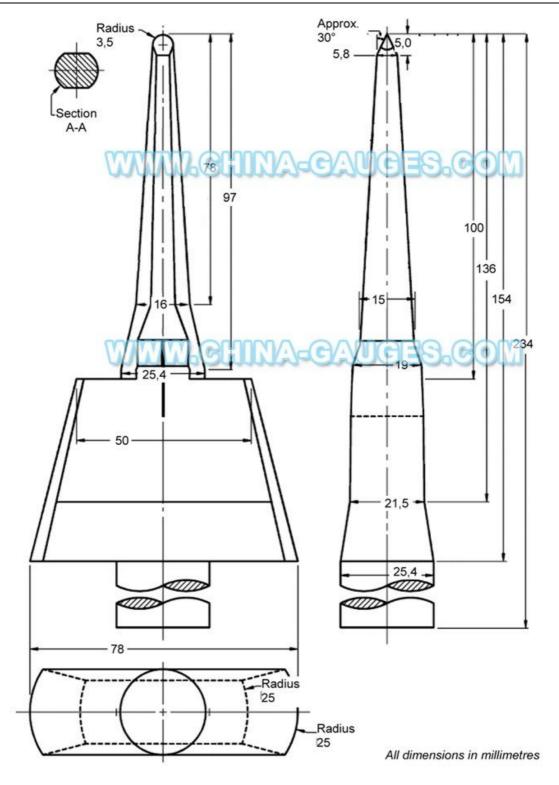

## **Technical:**

Test probe base diameter: 25.4 mm (1 inch) Test probe fingertip radius: 3.5 mm / 30° Test probe length: 101.6 mm (4 inch)

Material: Stainless steel, nylon.

Email: sales@china-gauges.com Tel: +86-755-33168386