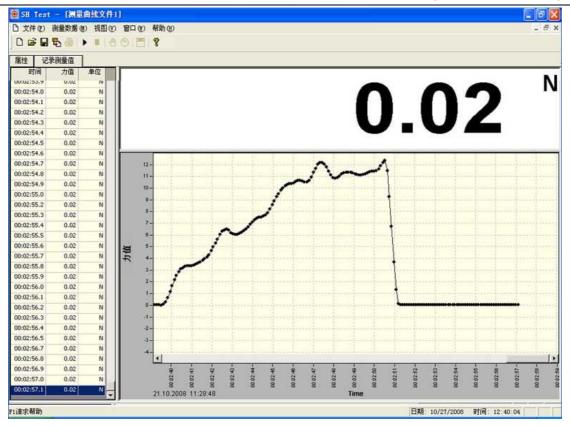

## **Brief Introduction:**

500N Digital Push and Pull Force Meter is multifunctional push pull testing instrument with high resolution. It is applied in push/pull test, insertion/withdraw test, and fracture test. More over, the product, connecting to computer to display the test force curve and test process, is efficient push pull testing equipment in a new generation.

## **Product Trait:**

- 1. Peak holding and auto-releasing function: The peak holding time can be set (1-10 seconds);
- 2.Comparing function: Initial input of the tolerance limit (Max/Min) enables the device to judge the measured result as Go(Green pilot lamp)/NG(Red pilot lamp);
- 3. Memory function: Memory 10 testing data, and calculate the average;
- 4. Units conversion: Converting three units(N, kgf, lbf) automatically;
- 5.LCD screen direction turning function: Pressing the unit key for 3 seconds, the LCD screen will change its direction;
- 6. Automatic power off function: Power off time (1-60 minutes) can be set by user;
- 7.RS-232C output: Transmitting the data to Printer or computer, saving it into "Excel" for analysis or printing;
- 8.Patent number: ZL200620013022.2,ZL200610072362.7;