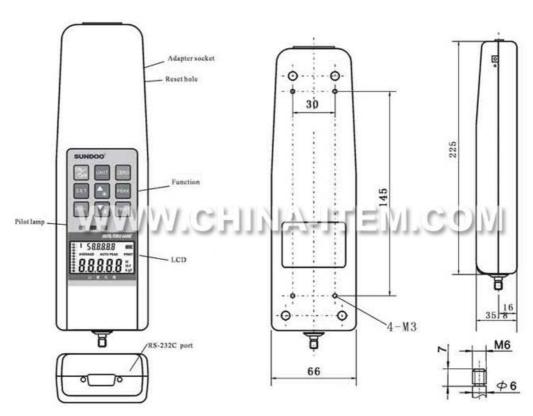

## **Product Trait:**

- 1. Peak holding and auto-releasing function: The peak holding time can be set (1-10 seconds);
- 2.Comparing function: Initial input of the tolerance limit (Max/Min) enables the device to judge the measured result as Go(Green pilot lamp)/NG(Red pilot lamp);
- 3. Memory function: Memory 10 testing data, and calculate the average;
- 4. Units conversion: Converting three units(N, kgf, lbf) automatically;
- 5.LCD screen direction turning function: Pressing the unit key for 3 seconds, the LCD screen will change its direction;
- 6. Automatic power off function: Power off time (1-60 minutes) can be set by user;
- 7.RS-232C output: Transmitting the data to Printer or computer, saving it into "Excel" for analysis or printing;
- 8.Patent number: ZL200620013022.2,ZL200610072362.7;

2/3 Pages

www.china-gauges.com

| Model               | SH-500                                        |
|---------------------|-----------------------------------------------|
| Capacity            | 500N                                          |
| Load Resolution     | 0. 1N                                         |
| Sensor conformation | Sensor Inside                                 |
| Measuring range     | 10%~100% FS                                   |
| Inaccuracy          | ±0.5%                                         |
| Power               | 8.4V 12V * 7 Nickel hydride battery           |
| Charging time       | about 4 hours                                 |
| Operating time      | about 40 hours                                |
| Waiting time        | 3 month                                       |
| Battery life        | ≥300 of times                                 |
| Adaptor             | Input: AC 220V 50Hz;<br>Output: DC 12V 300mA; |
| Weight              | about 0.7kg                                   |