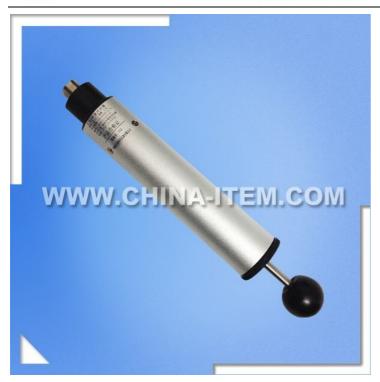

## 1. Introduction:

- (1) IEC60068-2-75 Spring Impact Hammer Test Apparatus is strictly designed according to IEC60068-2-75,GB/2423.55-2006.GB4706.1 and GB8898 standard.
- (2) After applying the impact with the hammer, the products is examined with accessibility probes to determine access to chock, energy, and injury hazards. Built in exact accordance to IEC/EN/UL/CSA and other standards.

## 2. Application:

The strike is automatically released when the release force threshold is reached.

Impact energy :2 J
Allowable error: ±10%

The weight of impact element: 500g±5g

The power: <10N

The whole weight: 1500g±10g

Figure E.1 – Spring hammer test apparatus

http://www.china-gauges.com/

Email: sales@china-gauges.com Tel: +86-755-33168386 Fax: +86-755-61605199 WebSite: http://www.china-gauges.com/