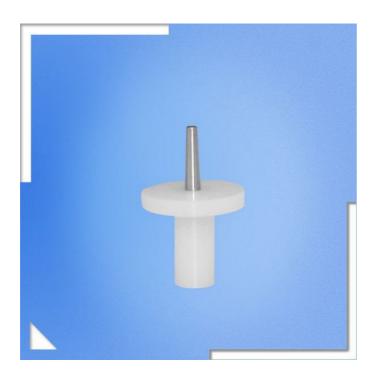

## IEC 61032 Test Probe 13 meets IEC CSA & UL requirements

This pin probe is intended to verify the protection against access to hazardous live parts in class 0 equipment and class II equipment (see IEC60536).

#### **Technical Parameter:**

| Test probe diameter    | 3mm  |
|------------------------|------|
| Test probe length      | 15mm |
| Baffle plate thickness | 4mm  |
| Baffle plate diameter  | 25mm |
| Handle length          | 20mm |
| Handle diameter        | 10mm |