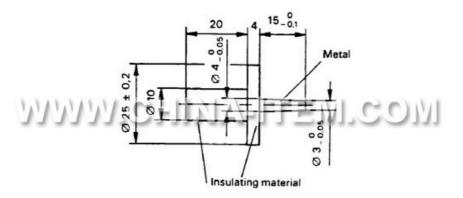

#### **Technical Parameter:**

| Test probe diameter    | 3mm  |
|------------------------|------|
| Test probe length      | 15mm |
| Baffle plate thickness | 4mm  |
| Baffle plate diameter  | 25mm |
| Handle length          | 20mm |
| Handle diameter        | 10mm |

# sales@china-gauges.com

c)

Dimensions in millimetres

This pin is intended to verify the protection against access to hazardous live parts in class 0 equipment and class II equipment (see IEC 60536).

Figure 9 – Test probe 13