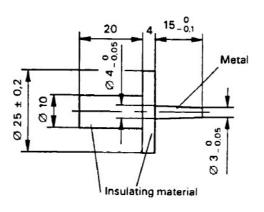

# WWW.CHINA-GAUGES.COM sales@china-gauges.com

c)

Dimensions in millimetres

This pin is intended to verify the protection against access to hazardous live parts in class 0 equipment and class II equipment (see IEC 60536).

Figure 9 – Test probe 13