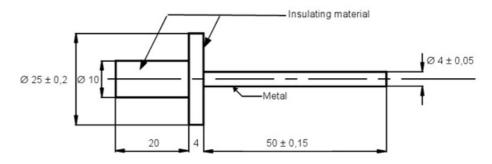

#### **Technical Parameter:**

Test probe diameter: 4mm Test probe length: 50mm Baffle plate thickness: 4mm Baffle plate diameter: 25mm

Handle length: 20mm Handle diameter: 10mm

We also provide other probes for household appliance testing, such as Jointed Finger Test Probe, Cylindrical Pin Test Probe, Short Pin Test Probe, Children Test Finger Probe 18, Children Test Finger probe 19, 2.5mm Rod Test probe and so on.

Figure 8 – Test probe 12