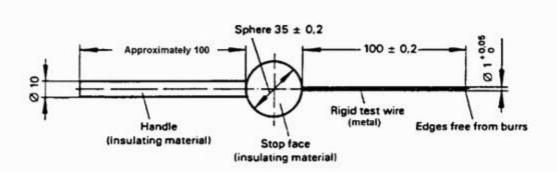

#### **Technical parameters:**

Test Probe Length: 100mm
Test Prober Diameter: 1.0mm
Dam- sphere Diameter: 35mm

4. Handle Diameter: 10mm5. Handle Length: 100mm

6. According to IEC 61032 figure 4 (the Test probe D), Table 6 (the first characteristic

# sales@china-gauges.com

Dimensions in millimetres

This wire is intended to verify the protection of persons against access to hazardous parts. It is also used to verify the protection against access with a wire.

Figure 4 - Test probe D