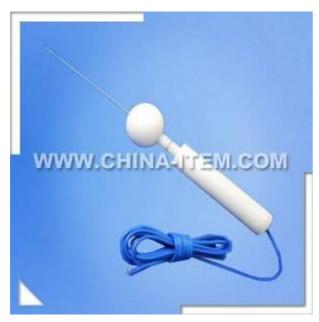

### **IP4X Test Probe with 1N**

#### **Basic Introduction:**

- 1. According to: IEC 61032:1997 / IEC 60529:2001
- 2. IP4X Test Probe D (Test Probe D) is necessary appliance for household and similar electrical appliance of against electric shock protection test.

#### **Technical parameters:**

Test Probe Length: 100mm
Test Prober Diameter: 1.0mm
Dam- sphere Diameter: 35mm

4. Handle Diameter: 10mm5. Handle Length: 100mm

6. According to IEC 61032 figure 4 (the Test probe D), Table 6 (the first characteristic

#### Application:

- 1. Standard test refers to the joint part can't touch the live parts or close to the dangerous parts, 30mm circular baffle can not be enter.
- 2. In the test requirement for preventing access to the hazardous parts, Test Probe D need to be with thrust  $1\pm0.1N$