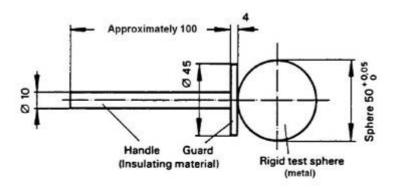

#### **Technical Parameters:**

Ball Diameter: 50mm
Total Length: 210mm

3. Baffle Plate Diameter: 45mm4. Baffle Plate Thickness: 4mm5. Handle Diameter: 45mm6. Handle Length: 95mm

7. According to IEC 61032 figure 1 (the Test probe A), table 6 the first characteristics (1)

# sales@china-gauges.com

a)

Dimensions in millimetres

This probe is intended to verify the protection of persons against access to hazardous parts. It is also used to verify the protection against access with the back of the hand.

Figure 1 - Test probe A