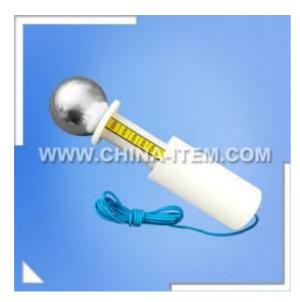

### **IP1X Test Probe with 50N**

### Specification:

IP1X Probe A /Test Probe A

1, According to : IEC 61032:1997 / IEC 60529:2001

2, IP1X Probe A (Test Probe A) is necessary appliance for household and similar electrical appliance of against electric shock protection test.

#### **Technical Parameters:**

Ball Diameter: 50mm
Total Length: 210mm

3. Baffle Plate Diameter: 45mm4. Baffle Plate Thickness: 4mm5. Handle Diameter: 45mm6. Handle Length: 95mm

7. According to IEC 61032 figure 1 (the Test probe A), table 6 the first characteristics (1)