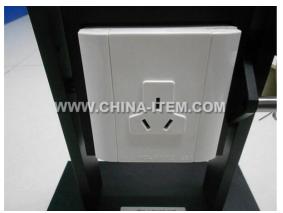

#### **Product Specifications:**

For measuring and testing the torque strain exerted by appliances with plug pins on socket-outlets, in accordance with IEC 60065 clause 15.4.1 and figure 11, IEC 60335-1 clause 22.3, IEC 60884-1 clause 14.23.2.

The balancing arm of the test apparatus pivots about a horizontal axis through the center lines of the contact tubes of the socket-outlet at a distance of 8 mm behind the engagement face of the socket-outlet.