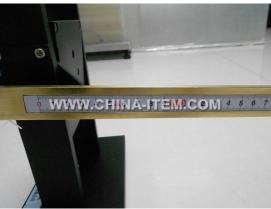

The balancing arm of the test apparatus pivots about a horizontal axis through the center lines of the contact tubes of the socket-outlet at a distance of 8 mm behind the engagement face of the socket-outlet.