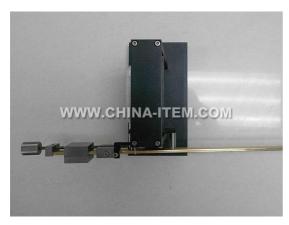

### **Connection Plug Torque Device**

#### **Product Specifications:**

For measuring and testing the torque strain exerted by appliances with plug pins on socket-outlets, in accordance with IEC 60065 clause 15.4.1 and figure 11, IEC 60335-1 clause 22.3, IEC 60884-1 clause 14.23.2.

The balancing arm of the test apparatus pivots about a horizontal axis through the center lines of the contact tubes of the socket-outlet at a distance of 8 mm behind the engagement face of the socket-outlet.