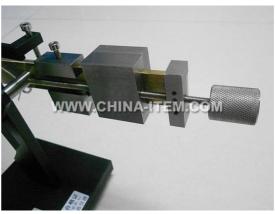

### **Connection Plug Torque Device**

#### **Product Specifications:**

For measuring and testing the torque strain exerted by appliances with plug pins on socket-outlets, in accordance with IEC 60065 clause 15.4.1 and figure 11, IEC 60335-1 clause 22.3, IEC 60884-1 clause 14.23.2.

The balancing arm of the test apparatus pivots about a horizontal axis through the center lines of the contact tubes of the socket-outlet at a distance of 8 mm behind the engagement face of the socket-outlet.