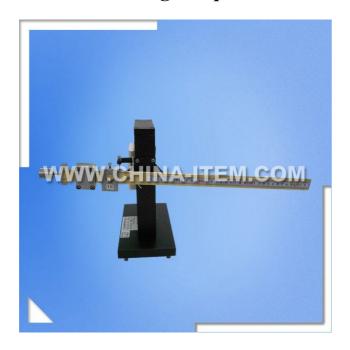

### **Connection Plug Torque Device**

#### **Product Specifications:**

For measuring and testing the torque strain exerted by appliances with plug pins on socket-outlets, in accordance with IEC 60065 clause 15.4.1 and figure 11, IEC 60335-1 clause 22.3, IEC 60884-1 clause 14.23.2.

The balancing arm of the test apparatus pivots about a horizontal axis through the center lines of the contact tubes of the socket-outlet at a distance of 8 mm behind the engagement face of the socket-outlet.