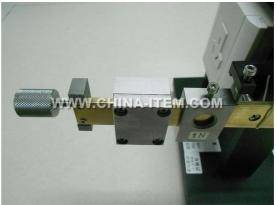

The balancing arm of the test apparatus pivots about a horizontal axis through the center lines of the contact tubes of the socket-outlet at a distance of 8 mm behind the engagement face of the socket-outlet.